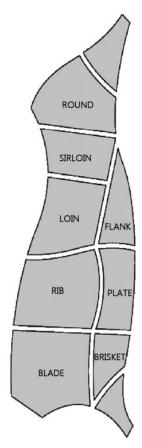

| Round         | Roast / Steaks      |  |
|---------------|---------------------|--|
| Sirloin       | Roast / Steaks      |  |
| Loin (T-Bone) | Steaks              |  |
| Rib           | Roast / Steaks      |  |
| Cross Rib     | Roast / Steaks      |  |
| Short Rib     | Yes or No (Circle)  |  |
| Blade         | Roast / Steaks      |  |
|               | Or Ground Beef      |  |
| Brisket       | Yes or No (Circle)  |  |
| Stew Meat     | Yes or No (Circle)  |  |
|               | 1 lb or 2 lb if yes |  |
| Soup Bones    | Yes or No (Cirlcle) |  |